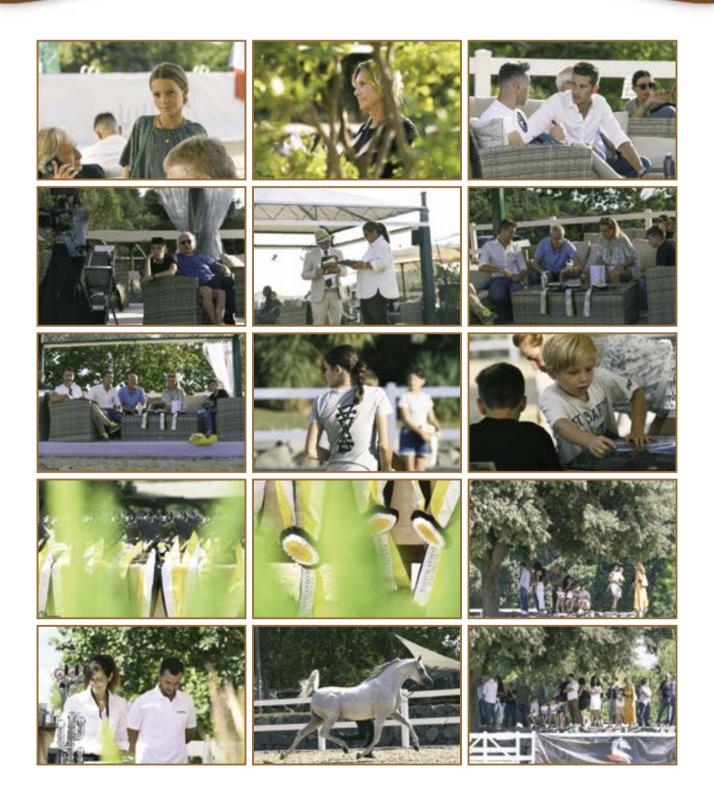

Returning to the show, a VIP area was installed with lounges instead of tables and chairs, this immediately gave the feeling of hospitality and the bar served all kinds of comfort throughout the show. The show, a national C, was held on 10th and 11th September in a small town close to Bracciano. The location is ideal, as it is in Lazio a few kilometres from Rome. It is an area with a high density of tourists, especially foreigners thanks to the large bathing lake. Therefore, there is a large availability and choice of hotels. The area is also famous for its spas, in fact the judges, Mrs Claudia Darius, Mr Eric Gear, Mrs Cristina Culin and Mr Cristian Moschini were hosted in one of the most elegant ones, the Terme di Stigliano. In the ring as the Ringmaster Mr. Roberto Ceccaroni, the DCs Mr. Gabriele Gallo and Dr. Vet. Fabrizio Bianchi, like all the technical staff, were invited by Mrs. Laura Mascagna, who was the technical coordinator and supervisor of the show.

Also excellent was the speaker Mrs Chiara Caponetti, who made her debut in the world of Arabian horses but with decades of experience she was able to give something new in reading the judgments.

We at Tutto Arabi appreciated the hospitality, the care for the horses, inside and outside the ring. What else can you say about a show that gave us a weekend of sunshine, spent with many breeders and owners and that had no negative notes?

The Arabian Essence staff contributed as always with streaming to the diffusion and visibility of the event and You Readers, thanks to our photographer in the field, Mrs. Sunnita Sassudelli, can enjoy the pictures of the selected ones in the categories and the gold, silver and bronze medal winners in the final championship.

## **ATMOSPHERE**