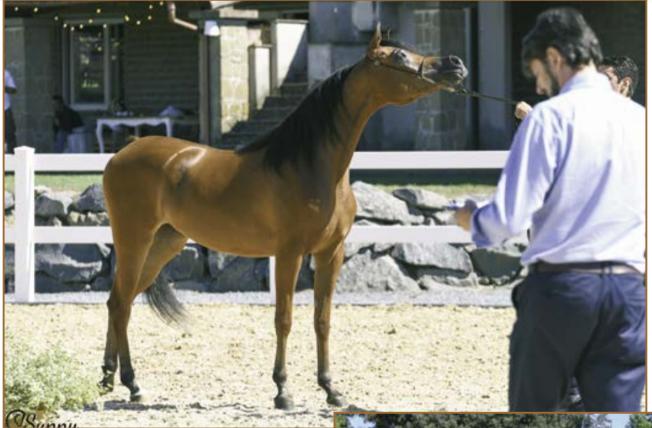

Returning to the show, a VIP area was installed with lounges instead of tables and chairs, this immediately gave the feeling of hospitality and the bar served all kinds of comfort throughout the show. The show, a national C, was held on 10th and 11th September in a small town close to Bracciano. The location is ideal, as it is in Lazio a few kilometres from Rome. It is an area with a high density of tourists, especially foreigners thanks to the large bathing lake. Therefore, there is a large availability and choice of hotels. The area is also famous for its spas, in fact the judges, Mrs Claudia Darius, Mr Eric Gear, Mrs Cristina Culin and Mr Cristian Moschini were hosted in one of the most elegant ones, the Terme di Stigliano. In the ring as the Ringmaster Mr. Roberto Ceccaroni, the DCs Mr. Gabriele Gallo and Dr. Vet. Fabrizio Bianchi, like all the technical staff, were invited by Mrs. Laura Mascagna, who was the technical coordinator and supervisor of the show.

Also excellent was the speaker Mrs Chiara Caponetti, who made her debut in the world of Arabian horses but with decades of experience she was able to give something new in reading the judgments.

We at Tutto Arabi appreciated the hospitality, the care for the horses, inside and outside the ring. What else can you say about a show that gave us a weekend of sunshine, spent with many breeders and owners and that had no negative notes?